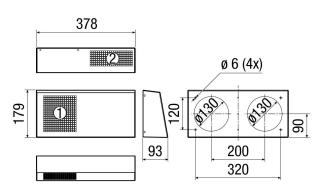

## Dimensioned drawing [mm]

- ① Outgoing air② Outside air

#### Technical data

| Installation site          | Outside wall             |
|----------------------------|--------------------------|
| Type of installation       | Surface-mounted          |
| Material                   | Stainless steel          |
| Colour                     | Stainless steel, brushed |
| Weight                     | 1,5 kg                   |
| Weight including packaging | 1,77 kg                  |
| Connection diameter        | 125 mm                   |
| Width                      | 378 mm                   |
| Height                     | 179 mm                   |
| Depth                      | 93 mm                    |
| Width with packaging       | 405 mm                   |
| Height with packaging      | 255 mm                   |
| Depth with packaging       | 160 mm                   |
| Packing unit               | 1 piece                  |
| Range                      | К                        |
| GTIN (EAN)                 | 4012799990949            |