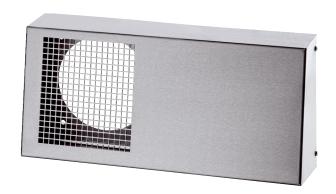

### Short description

Stainless steel external cover with separate outside and outgoing air flow. Air outlet at front, air intake from below. Colour: Brushed stainless steel

Article number 0093.1440

#### Technical data

| Installation site          | Outside wall             |
|----------------------------|--------------------------|
| Type of installation       | Surface-mounted          |
| Material                   | Stainless steel          |
| Colour                     | Stainless steel, brushed |
| Weight                     | 1,5 kg                   |
| Weight including packaging | 1,77 kg                  |
| Connection diameter        | 125 mm                   |
| Width                      | 378 mm                   |
| Height                     | 179 mm                   |
| Depth                      | 93 mm                    |
| Width with packaging       | 405 mm                   |
| Height with packaging      | 255 mm                   |
| Depth with packaging       | 160 mm                   |
| Packing unit               | 1 piece                  |
| Range                      | К                        |
| GTIN (EAN)                 | 4012799990949            |