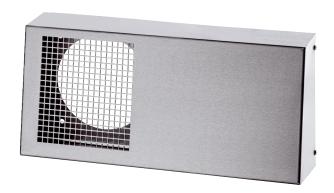

### Short description

Stainless steel external cover with separate outside and outgoing air flow. Air outlet at front, air intake from below. Colour: Brushed stainless steel

Article number 0093.1440

#### Technical data

| Installation site          | Outside wall             |
|----------------------------|--------------------------|
| Type of installation       | Surface-mounted          |
| Material                   | Stainless steel          |
| Colour                     | Stainless steel, brushed |
| Weight                     | 1,5 kg                   |
| Weight including packaging | 1,77 kg                  |
| Connection diameter        | 125 mm                   |
| Width                      | 378 mm                   |
| Height                     | 179 mm                   |
| Depth                      | 93 mm                    |
| Width with packaging       | 405 mm                   |
| Height with packaging      | 255 mm                   |
| Depth with packaging       | 160 mm                   |
| Packing unit               | 1 piece                  |
| Range                      | К                        |
| GTIN (EAN)                 | 4012799990949            |