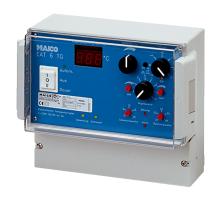

## Short description

Temperature controller for the control of single-phase AC fans with digital display for actual and setpoint temperatures, analogue display for the output voltage, output for alarm signals to indicate excessive temperature and insufficient temperature as well as loss of voltage and motor starting assistance

Article number 0157.0755

## Technical data

| Type of voltage            | Alternating current |
|----------------------------|---------------------|
| Rated voltage              | 230 V               |
| Frequency                  | 50 Hz/60 Hz         |
| Maximum load               | 6 A                 |
| Minimum load               | 0,2 A               |
| Degree of protection       | IP 54               |
| Type of installation       | Surface-mounted     |
| Housing material           | Synthetic material  |
| Weight                     | 1,45 kg             |
| Weight including packaging | 1,62 kg             |
| Width                      | 188 mm              |
| Height                     | 160 mm              |
| Depth                      | 110 mm              |
| Width with packaging       | 295 mm              |
| Height with packaging      | 233 mm              |
| Depth with packaging       | 135 mm              |
| Ambient temperature        | 40 °C               |
| Temperature setting range  | 5 °C up to 35 °C    |
| Packing unit               | 1 piece             |
| Range                      | С                   |
| GTIN (EAN)                 | 4012799577553       |