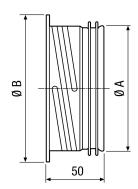

| Weight                     | 0,1 kg                         |
| Weight including packaging | 0,1 kg                         |
| Suitable for nominal size  | 150 mm                         |
| Width                      | 175 mm                         |
| Height                     | 175 mm                         |
| Depth                      | 50 mm                          |
| Width with packaging       | 175 mm                         |
| Height with packaging      | 175 mm                         |
| Depth with packaging       | 50 mm                          |
| Packing unit               | 1 piece                        |
| Range                      | С                              |
| GTIN (EAN)                 | 4012799924951                  |

#### Dimensioned drawing [mm]



| Α   | В   |
|-----|-----|
| 150 | 175 |

#### PRODUCTDATA SHEET

# **EBR 15**