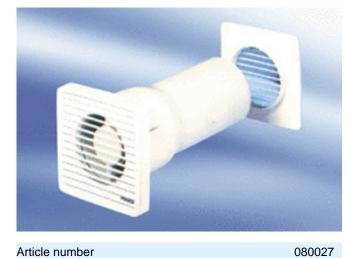

## Short description

Wall-mounted fan for bathroom and WC, with wall sleeve and fixed internal and external grille

## Application examples

Bathroom, WC, Storage room, Larder, Cellar

080027