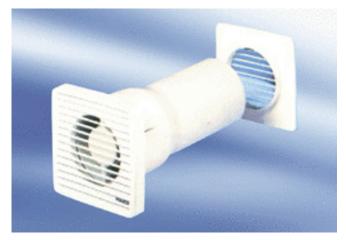

## ECA 10-3 VZ

## Short description

Wall-mounted fan for bathroom and WC, with wall sleeve and fixed internal and external grille, model with time delay switch

## Application examples

Bathroom, WC, Storage room, Larder, Cellar

Article number