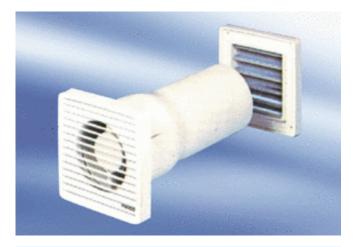

## ECA 10-4

## Short description

Wall-mounted fan for bathroom and WC, with wall sleeve, fixed internal grille and airstream-operated external shutter

## Application examples

Bathroom, WC, Storage room, Larder, Cellar

Article number 080028