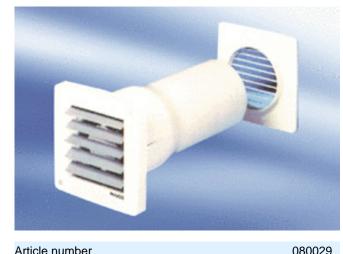

## Short description

Wall-mounted fan for bathroom and WC, with wall sleeve, fixed external grille and electrically operated internal shutter

## Application examples

Bathroom, WC, Storage room, Larder, Cellar

| uci | C I | iui | no | CI |
|-----|-----|-----|----|----|
|     |     |     |    |    |

080029