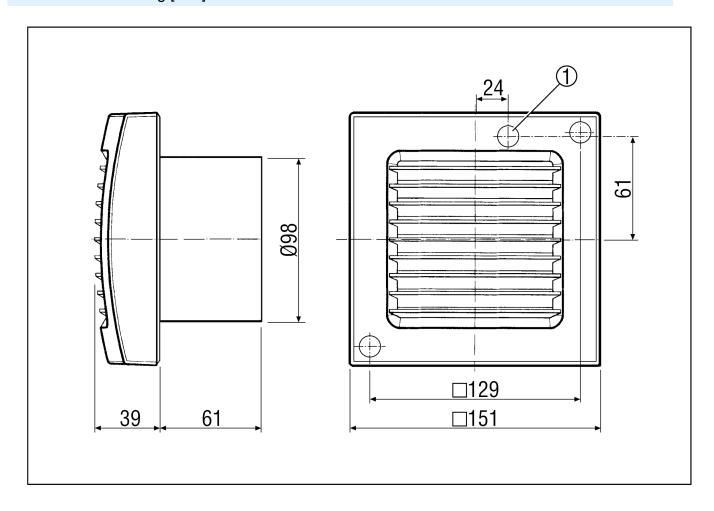

|
| Nominal size               | 100 mm                                         |
| Width with packaging       | 155 mm                                         |
| Height with packaging      | 120 mm                                         |
| Depth with packaging       | 155 mm                                         |
| Sound pressure level       | 33 dB(A) (Distance 3 m, Free-field conditions) |
| Packing unit               | 1 piece                                        |
| Range                      | A                                              |
| GTIN (EAN)                 | 4012799840022                                  |

# ECA 100 F



### Characteristic curve



V = 230 or 24 V f = 50 Hz $n = 2650 \text{ min}^{-1}$ 

### Dimensioned drawing [mm]



① Cable entry

#### PRODUCTDATA SHEET

# ECA 100 F