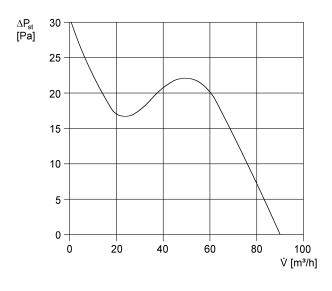

### Characteristic curve

V = 230 or 24 V f = 50 Hz $n = 2650 \text{ min}^{-1}$ 