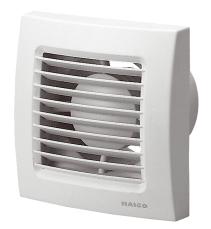

### Short description

With fixed internal grille and light control

### Application examples

Bathroom, WC, Storage room, Larder, Cellar

Article number 0084.0002