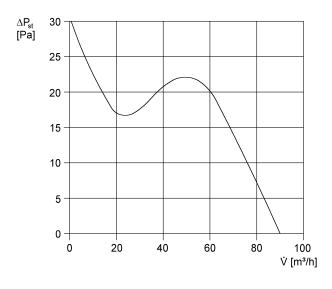

### Characteristic curve

V = 230 or 24 V f = 50 Hz $n = 2650 \text{ min}^{-1}$ 