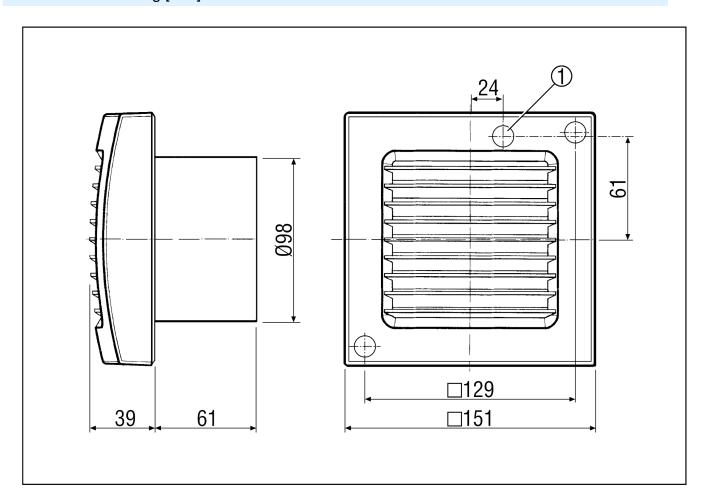

|
| Nominal size               | 100 mm                                         |
| Width with packaging       | 155 mm                                         |
| Height with packaging      | 120 mm                                         |
| Depth with packaging       | 155 mm                                         |
| Sound pressure level       | 33 dB(A) (Distance 3 m, Free-field conditions) |
| Packing unit               | 1 piece                                        |
| Range                      | A                                              |
| GTIN (EAN)                 | 4012799840381                                  |

# **ECA 100 I**



### Characteristic curve



V = 230 or 24 V f = 50 Hz $n = 2650 \text{ min}^{-1}$ 

### Dimensioned drawing [mm]



① Cable entry

#### PRODUCTDATA SHEET

ECA 100 I