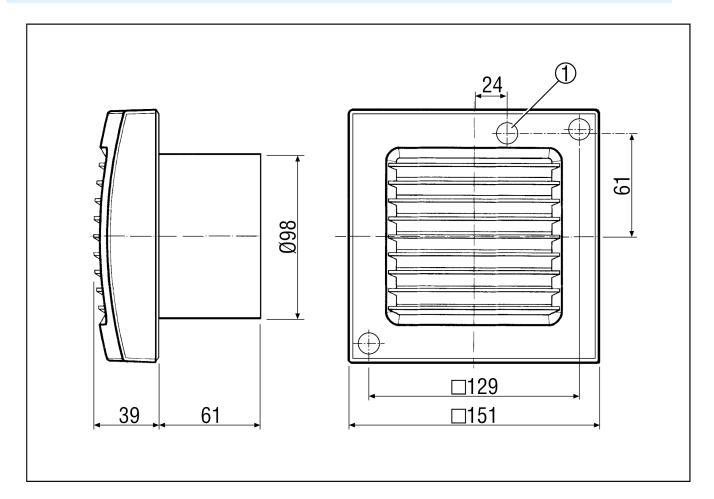

|
| Nominal size               | 100 mm                                         |
| Width with packaging       | 153 mm                                         |
| Height with packaging      | 120 mm                                         |
| Depth with packaging       | 153 mm                                         |
| Sound pressure level       | 31 dB(A) (Distance 3 m, Free-field conditions) |
| Packing unit               | 1 piece                                        |
| Range                      | A                                              |
| GTIN (EAN)                 | 4012799840398                                  |

## ECA 100 KI



Characteristic curve



V = 230 or 24 Vf = 50 Hz n = 2650 min<sup>-1</sup>

### Dimensioned drawing [mm]



① Cable entry

## ECA 100 KI