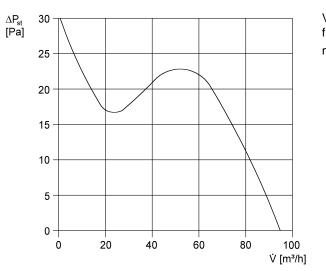

## ECA 100 KI

Characteristic curve

V = 230 or 24 Vf = 50 Hz n = 2650 min<sup>-1</sup>