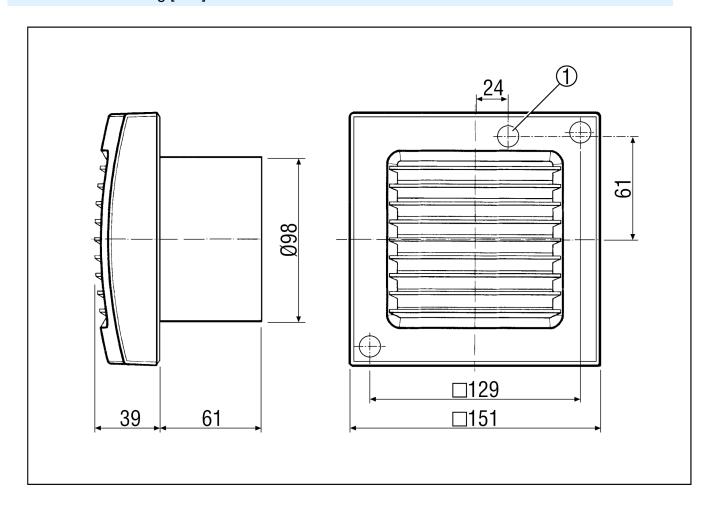

|
| Nominal size               | 100 mm                                         |
| Width with packaging       | 155 mm                                         |
| Height with packaging      | 120 mm                                         |
| Depth with packaging       | 155 mm                                         |
| Sound pressure level       | 31 dB(A) (Distance 3 m, Free-field conditions) |
| Packing unit               | 1 piece                                        |
| Range                      | A                                              |
| GTIN (EAN)                 | 4012799840336                                  |

## **ECA 100 KP**



### Characteristic curve



V = 230 or 24 V f = 50 Hz $n = 2650 \text{ min}^{-1}$ 

### Dimensioned drawing [mm]



① Cable entry

#### PRODUCTDATA SHEET

# **ECA 100 KP**