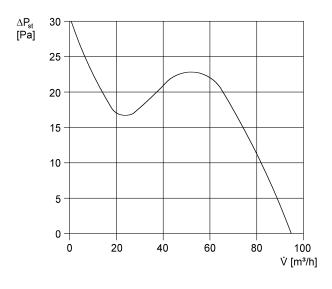

### Characteristic curve

V = 230 or 24 V f = 50 Hz $n = 2650 \text{ min}^{-1}$ 