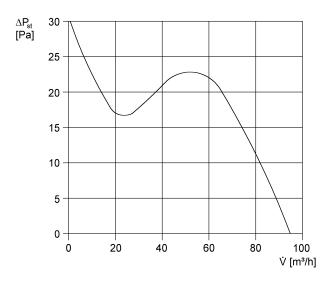

|
| Type of shutter            | electrical                                     |
| Nominal size               | 100 mm                                         |
| Width with packaging       | 155 mm                                         |
| Height with packaging      | 120 mm                                         |
| Depth with packaging       | 155 mm                                         |
| Sound pressure level       | 31 dB(A) (Distance 3 m, Free-field conditions) |
| Packing unit               | 1 piece                                        |
| Range                      | A                                              |
| GTIN (EAN)                 | 4012799840411                                  |

## ECA 100 KVZC



## Characteristic curve



V = 230 or 24 V f = 50 Hz $n = 2650 \text{ min}^{-1}$ 

### Dimensioned drawing [mm]



① Cable entry

### PRODUCTDATA SHEET

# ECA 100 KVZC