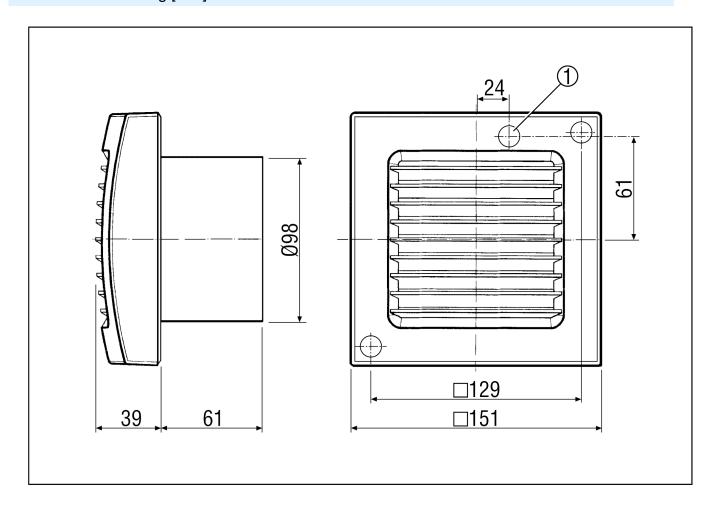

|
| Nominal size               | 100 mm                                         |
| Width with packaging       | 155 mm                                         |
| Height with packaging      | 120 mm                                         |
| Depth with packaging       | 155 mm                                         |
| Sound pressure level       | 31 dB(A) (Distance 3 m, Free-field conditions) |
| Packing unit               | 1 piece                                        |
| Range                      | A                                              |
| GTIN (EAN)                 | 4012799840411                                  |

## ECA 100 KVZC



## Characteristic curve



V = 230 or 24 V f = 50 Hz $n = 2650 \text{ min}^{-1}$ 

### Dimensioned drawing [mm]



① Cable entry

### PRODUCTDATA SHEET

# ECA 100 KVZC