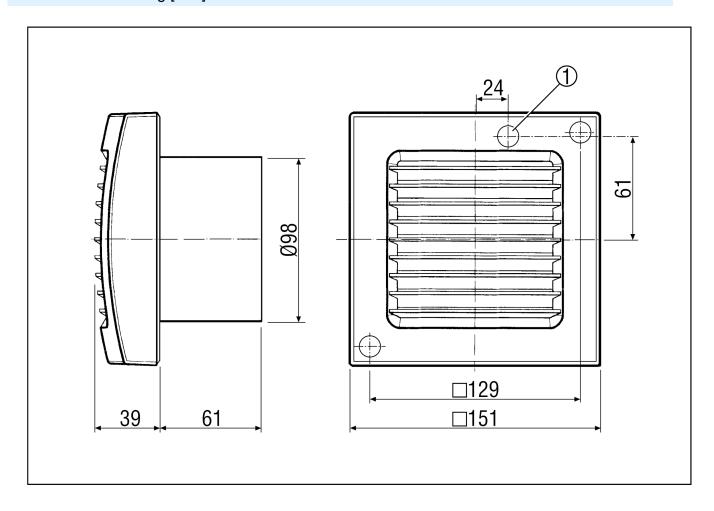

|
| Nominal size               | 100 mm                                         |
| Width with packaging       | 155 mm                                         |
| Height with packaging      | 120 mm                                         |
| Depth with packaging       | 155 mm                                         |
| Sound pressure level       | 31 dB(A) (Distance 3 m, Free-field conditions) |
| Packing unit               | 1 piece                                        |
| Range                      | A                                              |
| GTIN (EAN)                 | 4012799840046                                  |

## ECA 100 KVZ



### Characteristic curve



V = 230 or 24 V f = 50 Hz $n = 2650 \text{ min}^{-1}$ 

### Dimensioned drawing [mm]



① Cable entry

#### PRODUCTDATA SHEET

# ECA 100 KVZ