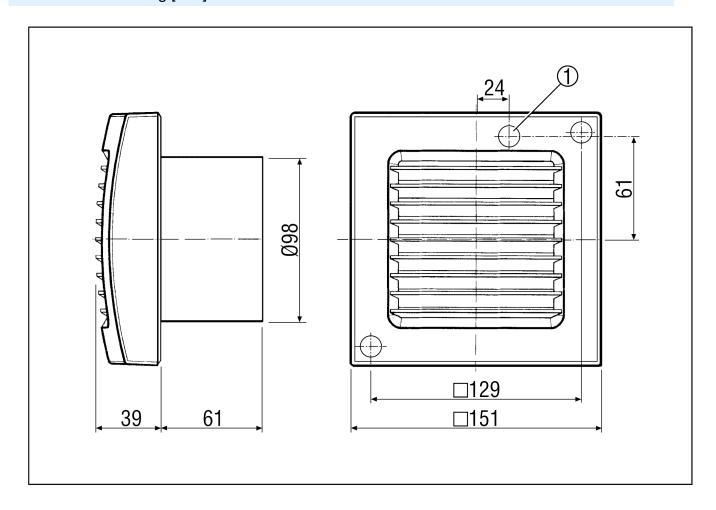

|
| Nominal size               | 100 mm                                         |
| Width with packaging       | 155 mm                                         |
| Height with packaging      | 120 mm                                         |
| Depth with packaging       | 155 mm                                         |
| Sound pressure level       | 33 dB(A) (Distance 3 m, Free-field conditions) |
| Packing unit               | 1 piece                                        |
| Range                      | A                                              |
| GTIN (EAN)                 | 4012799840329                                  |

# **ECA 100 P**



### Characteristic curve



V = 230 or 24 V f = 50 Hz $n = 2650 \text{ min}^{-1}$ 

### Dimensioned drawing [mm]



① Cable entry

#### PRODUCTDATA SHEET

# ECA 100 P