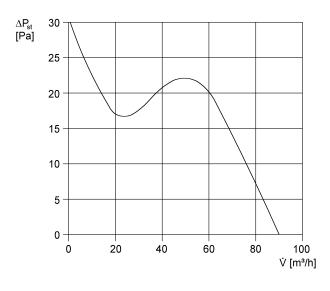

### Characteristic curve

V = 230 or 24 V f = 50 Hz $n = 2650 \text{ min}^{-1}$ 