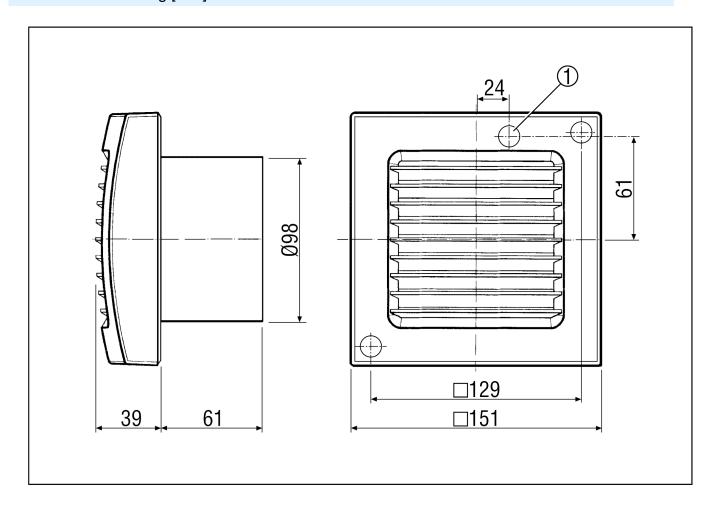

|
| Nominal size               | 100 mm                                         |
| Width with packaging       | 155 mm                                         |
| Height with packaging      | 120 mm                                         |
| Depth with packaging       | 155 mm                                         |
| Sound pressure level       | 33 dB(A) (Distance 3 m, Free-field conditions) |
| Packing unit               | 1 piece                                        |
| Range                      | A                                              |
| GTIN (EAN)                 | 4012799840404                                  |

# ECA 100 VZC



### Characteristic curve



V = 230 or 24 V f = 50 Hz $n = 2650 \text{ min}^{-1}$ 

### Dimensioned drawing [mm]



① Cable entry

#### PRODUCTDATA SHEET

# ECA 100 VZC