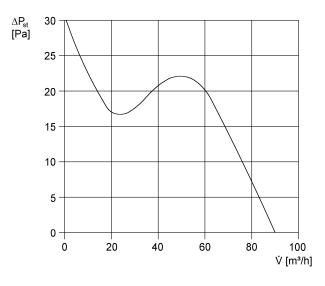

### Characteristic curve

V = 230 or 24 V f = 50 Hz $n = 2650 \text{ min}^{-1}$ 