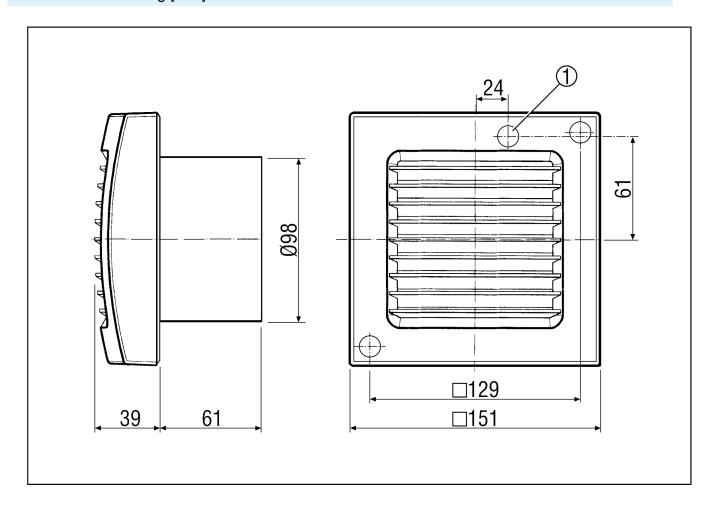

|
| Width with packaging       | 155 mm                                         |
| Height with packaging      | 120 mm                                         |
| Depth with packaging       | 155 mm                                         |
| Sound pressure level       | 33 dB(A) (Distance 3 m, Free-field conditions) |
| Packing unit               | 1 piece                                        |
| Range                      | A                                              |
| GTIN (EAN)                 | 4012799840015                                  |
|                            |                                                |

# **ECA 100 VZ**



### Characteristic curve



V = 230 or 24 V f = 50 Hz $n = 2650 \text{ min}^{-1}$ 

### Dimensioned drawing [mm]



① Cable entry

#### PRODUCTDATA SHEET

# **ECA 100 VZ**