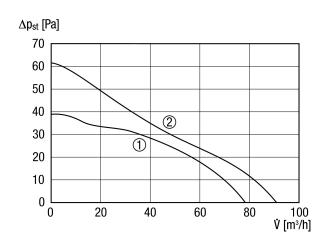

|
|-------------------------------------------|-----------------------------------------------------------|
| Overrun time                              | 0 min / 8 min / 17 min / 25 min                           |
| Start delay                               | 0 s / 50 s / 90 s / 120 s                                 |
| Sound pressure level                      | 27 dB(A) / 32 dB(A) (Distance 3 m, Free-field conditions) |
| Packing unit                              | 1 piece                                                   |
| Range                                     | A                                                         |
| GTIN (EAN)                                | 4012799842064                                             |

#### Characteristic curve



- ① Performance level 1
- ② Performance level 2

# ECA 100 ipro KVZC



### Dimensioned drawing [mm]



① Cable entry