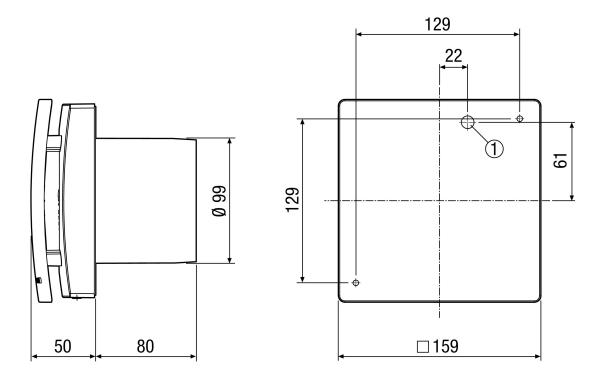

------------------------------|
| Overrun time                              | 0 min / 8 min / 17 min / 25 min                           |
| Start delay                               | 0 s / 50 s / 90 s / 120 s                                 |
| Sound pressure level                      | 27 dB(A) / 32 dB(A) (Distance 3 m, Free-field conditions) |
| Packing unit                              | 1 piece                                                   |
| Range                                     | A                                                         |
| GTIN (EAN)                                | 4012799842064                                             |

#### Characteristic curve



- ① Performance level 1
- ② Performance level 2

# ECA 100 ipro KVZC



### Dimensioned drawing [mm]



① Cable entry