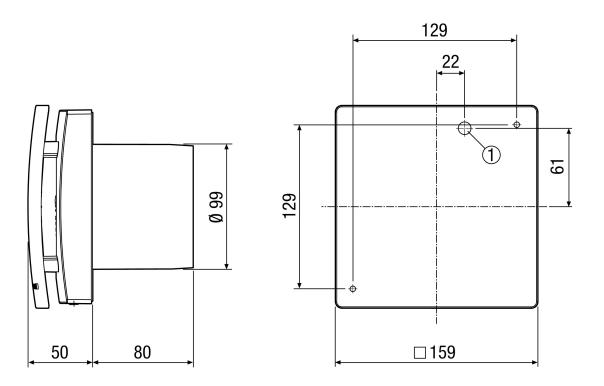

|
|-------------------------------------------|-----------------------------------------------------------|
| Ambient temperature                       | -10 °C up to 40 °C                                        |
| Sound pressure level                      | 27 dB(A) / 32 dB(A) (Distance 3 m, Free-field conditions) |
| Packing unit                              | 1 piece                                                   |
| Range                                     | A                                                         |
| GTIN (EAN)                                | 4012799842101                                             |

### Characteristic curve



- ① Performance level 1
- ② Performance level 2

## ECA 100 ipro RC

Dimensioned drawing [mm]





① Cable entry