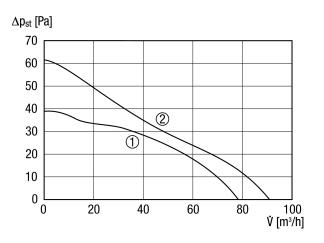

|

# ECA 100 ipro RC



| Airstream temperature at I <sub>Max</sub> | 40 °C                                                     |
|-------------------------------------------|-----------------------------------------------------------|
| Ambient temperature                       | -10 °C up to 40 °C                                        |
| Sound pressure level                      | 27 dB(A) / 32 dB(A) (Distance 3 m, Free-field conditions) |
| Packing unit                              | 1 piece                                                   |
| Range                                     | A                                                         |
| GTIN (EAN)                                | 4012799842101                                             |

### Characteristic curve



- ① Performance level 1
- ② Performance level 2

## ECA 100 ipro RC

Dimensioned drawing [mm]





① Cable entry