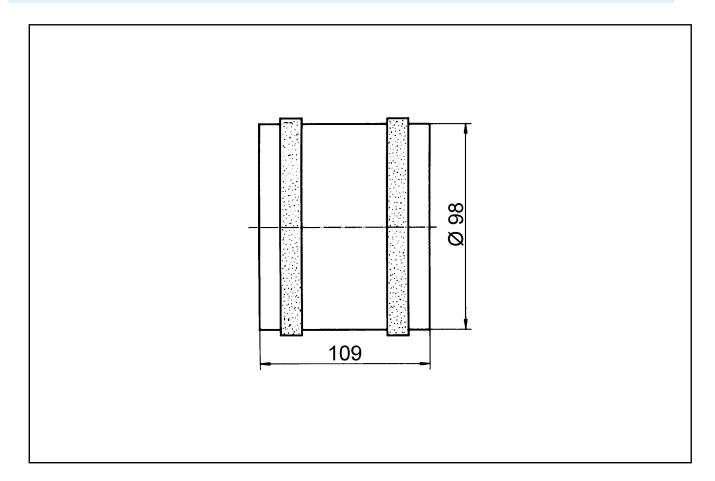

#### Technical data

| Air flow volume                           | 105 m³/h                                       |
|-------------------------------------------|------------------------------------------------|
| Rotating speed                            | 2.550 1/min                                    |
| Speed controllable                        | 1                                              |
| Reversing capacity                        | -                                              |
| Type of voltage                           | Alternating current                            |
| Rated voltage                             | 230 V                                          |
| Frequency                                 | 50 Hz/60 Hz                                    |
| Power consumption                         | 13 W                                           |
| I <sub>max</sub>                          | 0,1 A                                          |
| Degree of protection                      | IP 45                                          |
| Mains cable                               | 3 x 1,5 mm <sup>2</sup>                        |
| Type of installation                      | Recessed-mounted                               |
| Installation position                     | any                                            |
| Material                                  | Synthetic material                             |
| Colour                                    | Traffic white, similar to RAL 9016             |
| Weight                                    | 0,51 kg                                        |
| Weight including packaging                | 0,59 kg                                        |
| Nominal size                              | 100 mm                                         |
| Width                                     | 98 mm                                          |
| Height                                    | 98 mm                                          |
| Depth                                     | 109 mm                                         |
| Width with packaging                      | 103 mm                                         |
| Height with packaging                     | 103 mm                                         |
| Depth with packaging                      | 125 mm                                         |
| Airstream temperature at I <sub>Max</sub> | 40 °C                                          |
| Sound pressure level                      | 37 dB(A) (Distance 3 m, Free-field conditions) |
| Packing unit                              | 1 piece                                        |
| Range                                     | A                                              |
| GTIN (EAN)                                | 4012799804604                                  |

## ECA 11 E

Characteristic curve

Dimensioned drawing [mm]