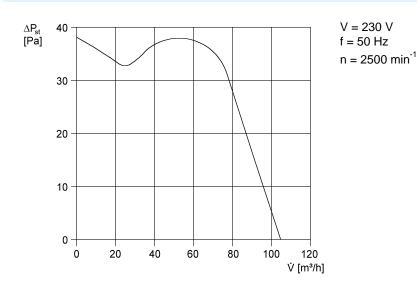

#### Technical data

| Air flow volume                           | 105 m³/h                                       |
|-------------------------------------------|------------------------------------------------|
| Rotating speed                            | 2.550 1/min                                    |
| Speed controllable                        | 1                                              |
| Reversing capacity                        | -                                              |
| Type of voltage                           | Alternating current                            |
| Rated voltage                             | 230 V                                          |
| Frequency                                 | 50 Hz/60 Hz                                    |
| Power consumption                         | 13 W                                           |
| I <sub>max</sub>                          | 0,1 A                                          |
| Degree of protection                      | IP 45                                          |
| Mains cable                               | 3 x 1,5 mm <sup>2</sup>                        |
| Type of installation                      | Recessed-mounted                               |
| Installation position                     | any                                            |
| Material                                  | Synthetic material                             |
| Colour                                    | Traffic white, similar to RAL 9016             |
| Weight                                    | 0,51 kg                                        |
| Weight including packaging                | 0,59 kg                                        |
| Nominal size                              | 100 mm                                         |
| Width                                     | 98 mm                                          |
| Height                                    | 98 mm                                          |
| Depth                                     | 109 mm                                         |
| Width with packaging                      | 103 mm                                         |
| Height with packaging                     | 103 mm                                         |
| Depth with packaging                      | 125 mm                                         |
| Airstream temperature at I <sub>Max</sub> | 40 °C                                          |
| Sound pressure level                      | 37 dB(A) (Distance 3 m, Free-field conditions) |
| Packing unit                              | 1 piece                                        |
| Range                                     | A                                              |
| GTIN (EAN)                                | 4012799804604                                  |

## ECA 11 E

Characteristic curve

Dimensioned drawing [mm]