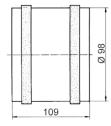

>      | 0,9 A                              |
| Degree of protection  | IP 45                              |
| Type of installation  | Recessed-mounted                   |
| Installation position | vertical / horizontal              |
| Material              | Synthetic material                 |
| Colour                | Traffic white, similar to RAL 9016 |
| Weight                | 0,725                              |
| Nominal size          | 100 mm                             |
| Sound pressure level  | 47 dB(A)                           |
| Packing unit          | 1 piece                            |
| Range                 | A                                  |
| GTIN (EAN)            | 4012799804611                      |





## Characteristic curve



## Dimensioned drawing [mm]