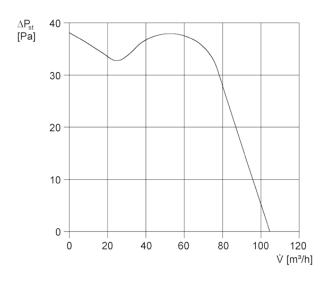

|
| I <sub>max</sub>      | 0,9 A                              |
| Degree of protection  | IP 45                              |
| Type of installation  | Recessed-mounted                   |
| Installation position | vertical / horizontal              |
| Material              | Synthetic material                 |
| Colour                | Traffic white, similar to RAL 9016 |
| Weight                | 0,725                              |
| Nominal size          | 100 mm                             |
| Sound pressure level  | 47 dB(A)                           |
| Packing unit          | 1 piece                            |
| Range                 | A                                  |
| GTIN (EAN)            | 4012799804611                      |





## Characteristic curve



## Dimensioned drawing [mm]