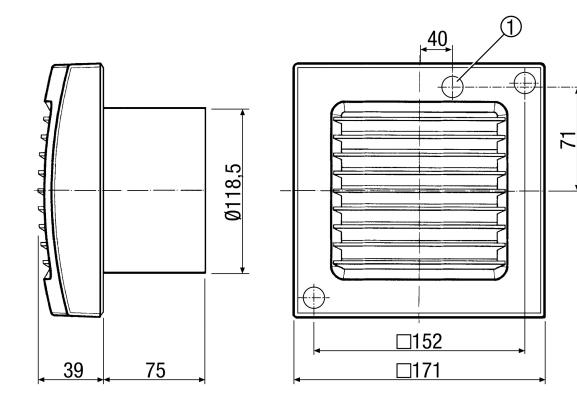

| Width with packaging                      | 180 mm                                         |
| Height with packaging                     | 180 mm                                         |
| Depth with packaging                      | 140 mm                                         |
| Airstream temperature at I <sub>Max</sub> | 40 °C                                          |
| Sound pressure level                      | 42 dB(A) (Distance 3 m, Free-field conditions) |
| Packing unit                              | 1 piece                                        |

## ECA 120 24 V



| Range      | A             |
|------------|---------------|
| GTIN (EAN) | 4012799840190 |

#### Characteristic curve



V = 230 or 24 V f = 50 Hz $n = 2600 \text{ min}^{-1}$ 

### Dimensioned drawing [mm]



#### PRODUCTDATA SHEET

# ECA 120 24 V



① Cable entry