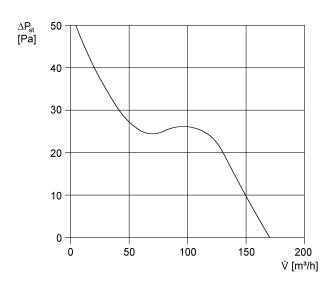

#### Characteristic curve

V = 230 or 24 V f = 50 Hz $n = 2600 \text{ min}^{-1}$ 