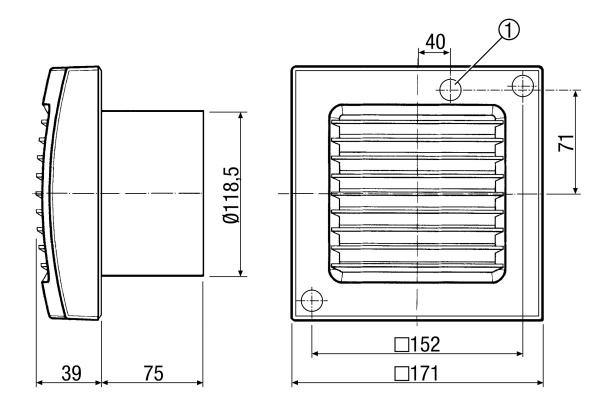

| 140 mm                             |
| Airstream temperature at I <sub>Max</sub> | 40 °C                              |
| Overrun time                              | 6 min                              |
| Start delay                               | 50 s                               |





| Sound pressure level | 42 dB(A) (Distance 3 m, Free-field conditions) |
|----------------------|------------------------------------------------|
| Packing unit         | 1 piece                                        |
| Range                | A                                              |
| GTIN (EAN)           | 4012799840084                                  |

### Characteristic curve



V = 230 or 24 V f = 50 Hz $n = 2600 \text{ min}^{-1}$ 

# ECA 120 F



## Dimensioned drawing [mm]



① Cable entry