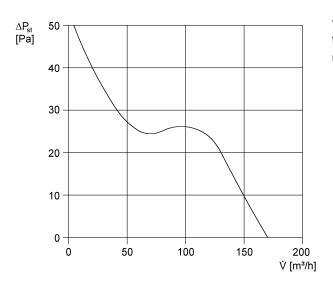

### Characteristic curve

V = 230 or 24 V f = 50 Hz $n = 2600 \text{ min}^{-1}$ 