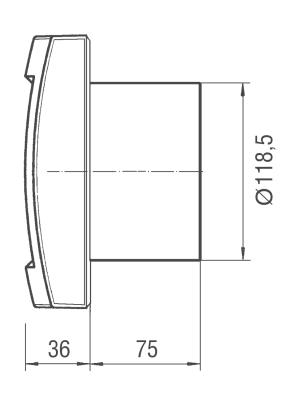

| 140 mm                             |
| Airstream temperature at I <sub>Max</sub> | 40 °C                              |
| Overrun time                              | 6 min                              |



## ECA 120 KVZ

| Start delay          | 50 s                                           |
|----------------------|------------------------------------------------|
| Sound pressure level | 36 dB(A) (Distance 3 m, Free-field conditions) |
| Packing unit         | 1 piece                                        |
| Range                | A                                              |
| GTIN (EAN)           | 4012799840107                                  |

#### Characteristic curve



V = 230 or 24 V f = 50 Hz $n = 2600 \text{ min}^{-1}$ 

### Dimensioned drawing [mm]





### PRODUCTDATA SHEET

# ECA 120 KVZ



① Cable entry