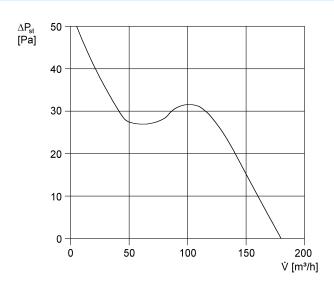

#### Characteristic curve

V = 230 or 24 V f = 50 Hz $n = 2600 \text{ min}^{-1}$ 