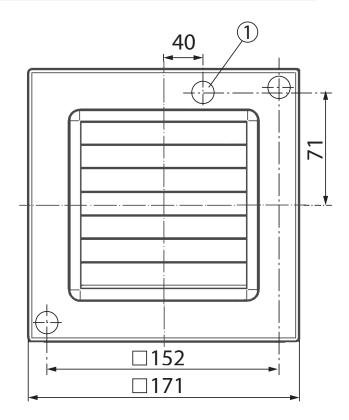

| 140 mm                             |
| Airstream temperature at I <sub>Max</sub> | 40 °C                              |
| Overrun time                              | 6 min                              |



## ECA 120 KVZ

| Start delay          | 50 s                                           |
|----------------------|------------------------------------------------|
| Sound pressure level | 36 dB(A) (Distance 3 m, Free-field conditions) |
| Packing unit         | 1 piece                                        |
| Range                | A                                              |
| GTIN (EAN)           | 4012799840107                                  |

#### Characteristic curve



V = 230 or 24 V f = 50 Hz $n = 2600 \text{ min}^{-1}$ 

### Dimensioned drawing [mm]





### PRODUCTDATA SHEET

# ECA 120 KVZ



① Cable entry