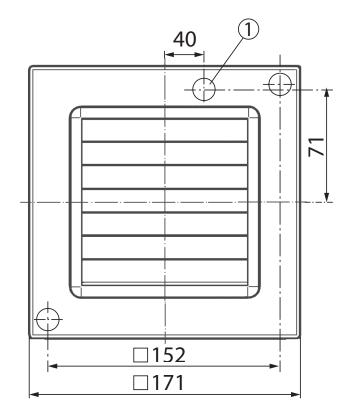

| 114 mm                                         |
| Width with packaging                      | 180 mm                                         |
| Height with packaging                     | 180 mm                                         |
| Depth with packaging                      | 140 mm                                         |
| Airstream temperature at I <sub>Max</sub> | 40 °C                                          |
| Sound pressure level                      | 36 dB(A) (Distance 3 m, Free-field conditions) |





| Packing unit | 1 piece       |
|--------------|---------------|
| Range        | A             |
| GTIN (EAN)   | 4012799840091 |

#### Characteristic curve



V = 230 or 24 V f = 50 Hz $n = 2600 \text{ min}^{-1}$ 

## Dimensioned drawing [mm]





① Cable entry

#### PRODUCTDATA SHEET

# ECA 120 K