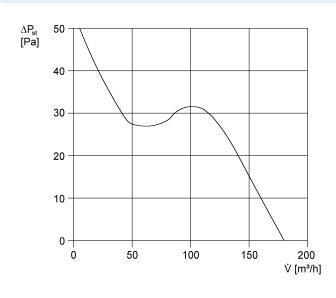

#### Characteristic curve

V = 230 or 24 V f = 50 Hz $n = 2600 \text{ min}^{-1}$ 