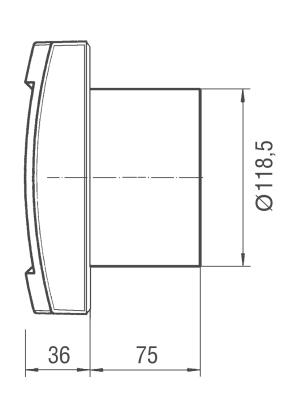

| 114 mm                                         |
| Width with packaging                      | 180 mm                                         |
| Height with packaging                     | 180 mm                                         |
| Depth with packaging                      | 140 mm                                         |
| Airstream temperature at I <sub>Max</sub> | 40 °C                                          |
| Sound pressure level                      | 36 dB(A) (Distance 3 m, Free-field conditions) |





| Packing unit | 1 piece       |
|--------------|---------------|
| Range        | A             |
| GTIN (EAN)   | 4012799840091 |

#### Characteristic curve



V = 230 or 24 V f = 50 Hz $n = 2600 \text{ min}^{-1}$ 

## Dimensioned drawing [mm]





① Cable entry

#### PRODUCTDATA SHEET

# ECA 120 K