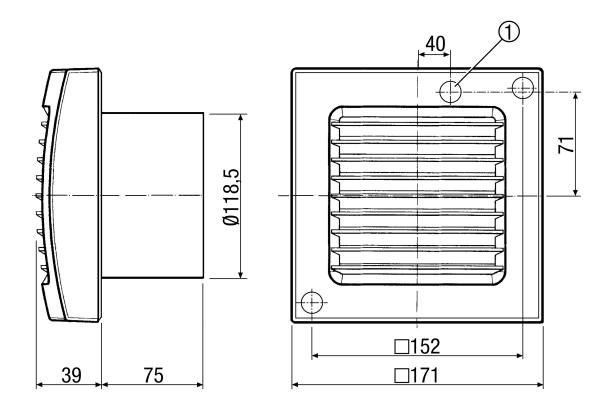

ackaging                      | 180 mm                                         |
| Height with packaging                     | 180 mm                                         |
| Depth with packaging                      | 140 mm                                         |
| Airstream temperature at I <sub>Max</sub> | 40 °C                                          |
| Sound pressure level                      | 42 dB(A) (Distance 3 m, Free-field conditions) |
| Packing unit                              | 1 piece                                        |

# MAICO VENTILATOREN

# ECA 120 P

| Range      | A             |
|------------|---------------|
| GTIN (EAN) | 4012799840343 |

#### Characteristic curve



V = 230 or 24 V f = 50 Hz $n = 2600 \text{ min}^{-1}$ 

## Dimensioned drawing [mm]



#### PRODUCTDATA SHEET

# **ECA 120 P**



① Cable entry