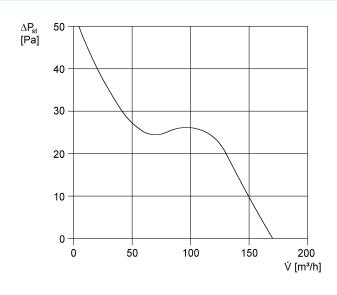

#### Characteristic curve

V = 230 or 24 V f = 50 Hz $n = 2600 \text{ min}^{-1}$ 