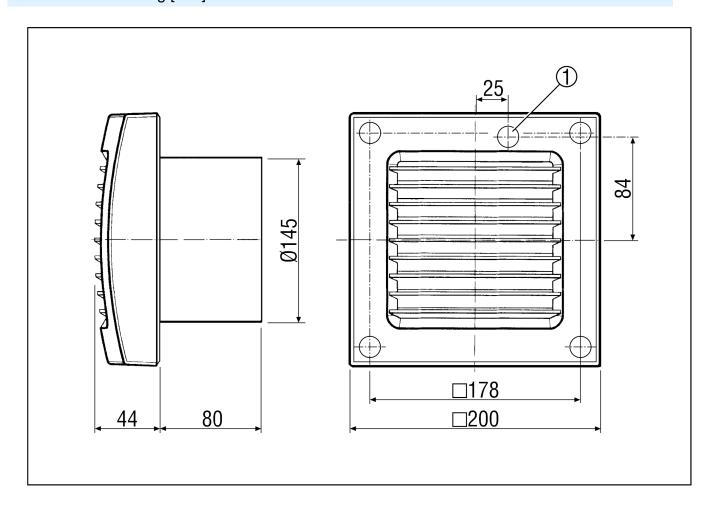

packaging | 1,49 kg                                        |
| Nominal size               | 150 mm                                         |
| Width with packaging       | 210 mm                                         |
| Height with packaging      | 150 mm                                         |
| Depth with packaging       | 210 mm                                         |
| Sound pressure level       | 46 dB(A) (Distance 3 m, Free-field conditions) |
| Packing unit               | 1 piece                                        |
| Range                      | A                                              |
| GTIN (EAN)                 | 4012799840121                                  |

## **ECA 150**



### Characteristic curve



U = 230 Vf = 50/60Hz

### Dimensioned drawing [mm]



① Cable entry

#### PRODUCTDATA SHEET

ECA 150