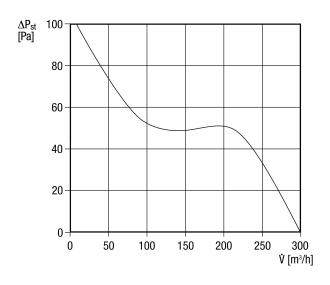

|
| Weight including packaging | 1,49 kg                                        |
| Nominal size               | 150 mm                                         |
| Width with packaging       | 210 mm                                         |
| Height with packaging      | 150 mm                                         |
| Depth with packaging       | 210 mm                                         |
| Sound pressure level       | 46 dB(A) (Distance 3 m, Free-field conditions) |
| Packing unit               | 1 piece                                        |
| Range                      | A                                              |
| GTIN (EAN)                 | 4012799840121                                  |

## **ECA 150**



### Characteristic curve



U = 230 Vf = 50/60Hz

### Dimensioned drawing [mm]



① Cable entry

#### PRODUCTDATA SHEET

ECA 150