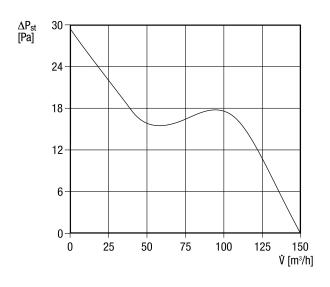

|
| Weight including packaging | 1,55 kg                                        |
| Nominal size               | 150 mm                                         |
| Width with packaging       | 210 mm                                         |
| Height with packaging      | 150 mm                                         |
| Depth with packaging       | 210 mm                                         |
| Sound pressure level       | 29 dB(A) (Distance 3 m, Free-field conditions) |
| Packing unit               | 1 piece                                        |
| Range                      | A                                              |
| GTIN (EAN)                 | 4012799840367                                  |

# ECA 150/4



### Characteristic curve



U = 230 Vf = 50/60Hz

### Dimensioned drawing [mm]



① Cable entry

## PRODUCTDATA SHEET

ECA 150/4