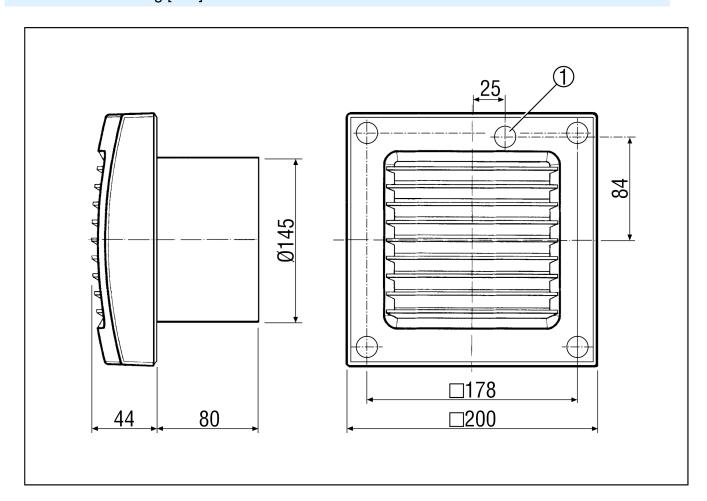

ng packaging | 1,55 kg                                        |
| Nominal size               | 150 mm                                         |
| Width with packaging       | 210 mm                                         |
| Height with packaging      | 150 mm                                         |
| Depth with packaging       | 210 mm                                         |
| Sound pressure level       | 29 dB(A) (Distance 3 m, Free-field conditions) |
| Packing unit               | 1 piece                                        |
| Range                      | A                                              |
| GTIN (EAN)                 | 4012799840367                                  |

# ECA 150/4



### Characteristic curve



U = 230 Vf = 50/60Hz

### Dimensioned drawing [mm]



① Cable entry

## PRODUCTDATA SHEET

ECA 150/4