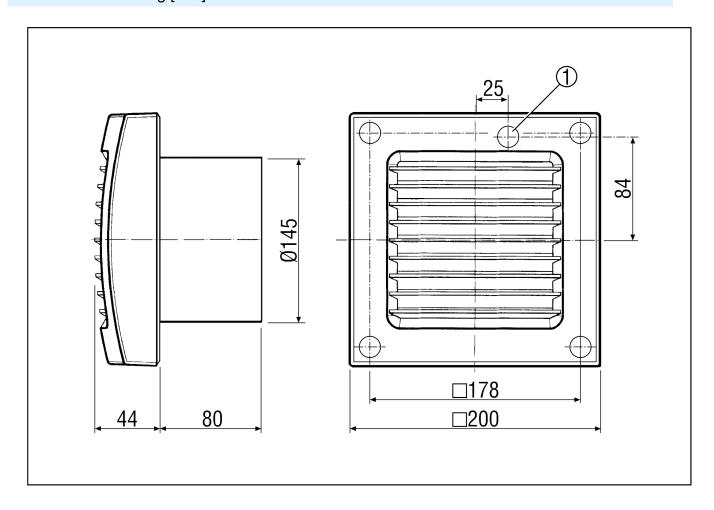

| 210 mm                                         |
| Height with packaging      | 150 mm                                         |
| Depth with packaging       | 210 mm                                         |
| Overrun time               | 6 min                                          |
| Start delay                | 50 s                                           |
| Sound pressure level       | 46 dB(A) (Distance 3 m, Free-field conditions) |
| Packing unit               | 1 piece                                        |
| Range                      | A                                              |
| GTIN (EAN)                 | 4012799840176                                  |

## **ECA 150 KF**



### Characteristic curve



U = 230 Vf = 50/60Hz

### Dimensioned drawing [mm]



① Cable entry

#### PRODUCTDATA SHEET

# **ECA 150 KF**