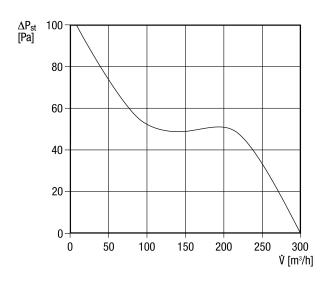

|
| Width with packaging       | 210 mm                                         |
| Height with packaging      | 150 mm                                         |
| Depth with packaging       | 210 mm                                         |
| Overrun time               | 6 min                                          |
| Start delay                | 50 s                                           |
| Sound pressure level       | 46 dB(A) (Distance 3 m, Free-field conditions) |
| Packing unit               | 1 piece                                        |
| Range                      | A                                              |
| GTIN (EAN)                 | 4012799840176                                  |

## **ECA 150 KF**



### Characteristic curve



U = 230 Vf = 50/60Hz

### Dimensioned drawing [mm]



① Cable entry

#### PRODUCTDATA SHEET

# **ECA 150 KF**