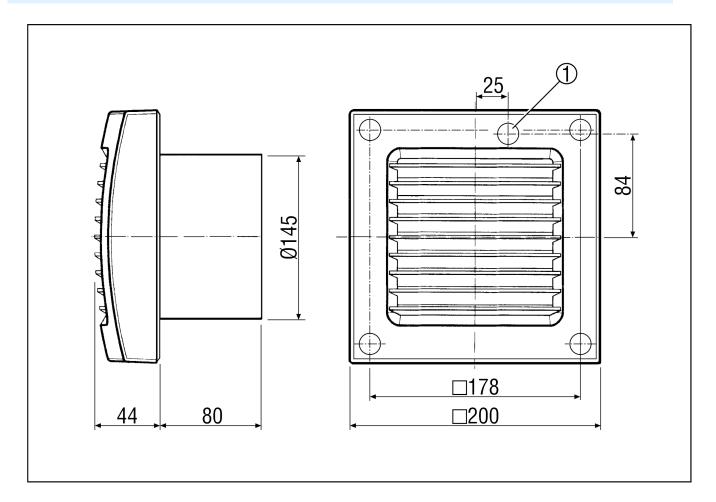

|
| Weight including packaging | 1,52 kg                                        |
| Nominal size               | 150 mm                                         |
| Width with packaging       | 210 mm                                         |
| Height with packaging      | 150 mm                                         |
| Depth with packaging       | 210 mm                                         |
| Sound pressure level       | 46 dB(A) (Distance 3 m, Free-field conditions) |
| Packing unit               | 1 piece                                        |
| Range                      | A                                              |
| GTIN (EAN)                 | 4012799840671                                  |

## ECA 150 KP







Dimensioned drawing [mm]



① Cable entry

## ECA 150 KP