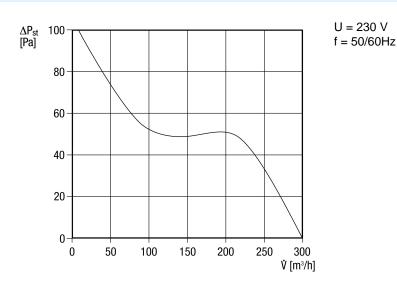

#### Technical data

| Model                      | Pull-cord switch                               |
|----------------------------|------------------------------------------------|
| Air flow volume            | 300 m³/h                                       |
| Rotating speed             | 2.700 1/min                                    |
| Speed controllable         | -                                              |
| Reversing capacity         | -                                              |
| Type of voltage            | Alternating current                            |
| Rated voltage              | 230 V                                          |
| Frequency                  | 50 Hz/60 Hz                                    |
| Power consumption          | 25 W                                           |
| I <sub>max</sub>           | 0,12 A                                         |
| Degree of protection       | IP 23                                          |
| Mains cable                | 3 x 1,5 mm²                                    |
| Installation site          | Wall                                           |
| Type of installation       | Surface-mounted                                |
| Installation position      | any                                            |
| Material                   | Synthetic material                             |
| Colour                     | Traffic white, similar to RAL 9016             |
| Weight                     | 1,3 kg                                         |
| Weight including packaging | 1,52 kg                                        |
| Nominal size               | 150 mm                                         |
| Width with packaging       | 210 mm                                         |
| Height with packaging      | 150 mm                                         |
| Depth with packaging       | 210 mm                                         |
| Sound pressure level       | 46 dB(A) (Distance 3 m, Free-field conditions) |
| Packing unit               | 1 piece                                        |
| Range                      | A                                              |
| GTIN (EAN)                 | 4012799840671                                  |