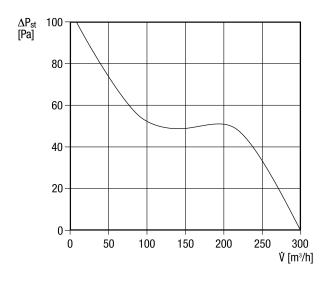

|
| Width with packaging       | 210 mm                                         |
| Height with packaging      | 150 mm                                         |
| Depth with packaging       | 210 mm                                         |
| Overrun time               | 6 min                                          |
| Start delay                | 50 s                                           |
| Sound pressure level       | 46 dB(A) (Distance 3 m, Free-field conditions) |
| Packing unit               | 1 piece                                        |
| Range                      | A                                              |
| GTIN (EAN)                 | 4012799840138                                  |

## **ECA 150 VZ**



### Characteristic curve



U = 230 Vf = 50/60Hz

### Dimensioned drawing [mm]



① Cable entry

#### PRODUCTDATA SHEET

# ECA 150 VZ