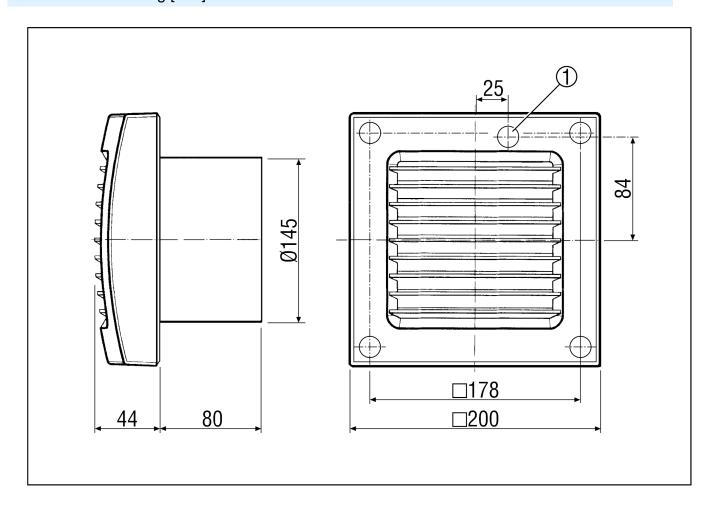

| 210 mm                                         |
| Height with packaging      | 150 mm                                         |
| Depth with packaging       | 210 mm                                         |
| Overrun time               | 6 min                                          |
| Start delay                | 50 s                                           |
| Sound pressure level       | 46 dB(A) (Distance 3 m, Free-field conditions) |
| Packing unit               | 1 piece                                        |
| Range                      | A                                              |
| GTIN (EAN)                 | 4012799840138                                  |

## **ECA 150 VZ**



### Characteristic curve



U = 230 Vf = 50/60Hz

### Dimensioned drawing [mm]



① Cable entry

#### PRODUCTDATA SHEET

# ECA 150 VZ