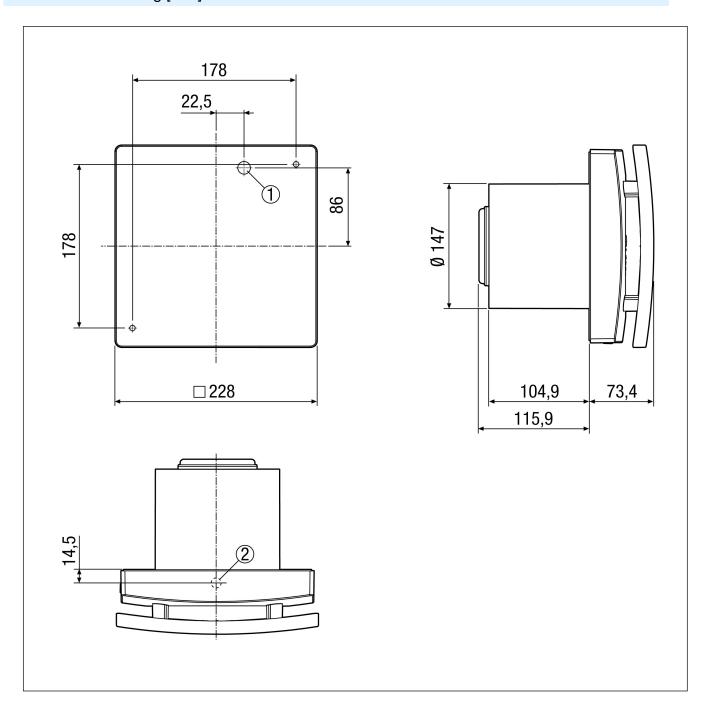

### Dimensioned drawing [mm]

- $\textcircled{1} \ \, \textbf{Cable entry for recessed-mounted connection}$
- ② Cable bushing for surface-mounted connection