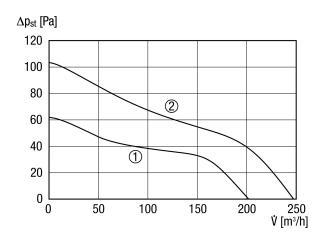

| 235 mm                              |
| Depth with packaging       | 200 mm                              |



# ECA 150 ipro KRCH

| Airstream temperature at I <sub>Max</sub> | 40 °C                                                     |
|-------------------------------------------|-----------------------------------------------------------|
| Sound pressure level                      | 33 dB(A) / 40 dB(A) (Distance 3 m, Free-field conditions) |
| Packing unit                              | 1 piece                                                   |
| Range                                     | A                                                         |
| GTIN (EAN)                                | 4012799840947                                             |

#### Characteristic curve



- ① Performance level 1
- ② Performance level 2

# ECA 150 ipro KRCH



### Dimensioned drawing [mm]



- $\textcircled{1} \ \, \textbf{Cable entry for recessed-mounted connection}$
- ② Cable bushing for surface-mounted connection