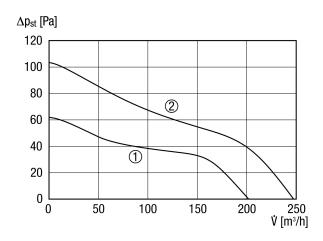

| 235 mm                             |
| Depth with packaging       | 200 mm                             |



# ECA 150 ipro KRC

| Airstream temperature at I <sub>Max</sub> | 40 °C                                                     |
|-------------------------------------------|-----------------------------------------------------------|
| Sound pressure level                      | 33 dB(A) / 40 dB(A) (Distance 3 m, Free-field conditions) |
| Packing unit                              | 1 piece                                                   |
| Range                                     | A                                                         |
| GTIN (EAN)                                | 4012799840930                                             |

#### Characteristic curve



- ① Performance level 1
- ② Performance level 2

# ECA 150 ipro KRC



### Dimensioned drawing [mm]



- $\textcircled{1} \ \, \textbf{Cable entry for recessed-mounted connection}$
- ② Cable bushing for surface-mounted connection