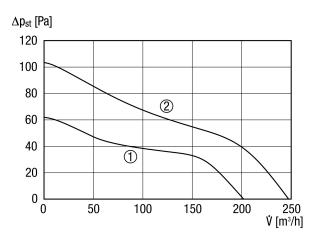

ng      | 235 mm                             |
| Depth with packaging       | 200 mm                             |

## ECA 150 ipro K



| Airstream temperature at I <sub>Max</sub> | 40 °C                                                     |
|-------------------------------------------|-----------------------------------------------------------|
| Sound pressure level                      | 33 dB(A) / 40 dB(A) (Distance 3 m, Free-field conditions) |
| Packing unit                              | 1 piece                                                   |
| Range                                     | A                                                         |
| GTIN (EAN)                                | 4012799840916                                             |

### Characteristic curve



- ① Performance level 1
- 2 Performance level 2



# ECA 150 ipro K

Dimensioned drawing [mm]



- 1 Cable entry for recessed-mounted connection
- $\ensuremath{\textcircled{@}}$  Cable bushing for surface-mounted connection