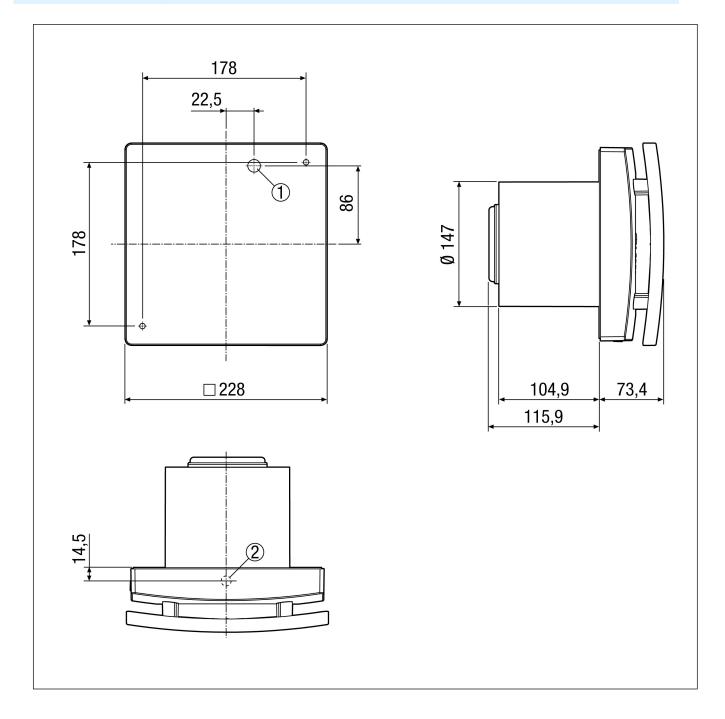

# ECA 150 ipro K

Dimensioned drawing [mm]

- 1 Cable entry for recessed-mounted connection
- $\ensuremath{\textcircled{@}}$  Cable bushing for surface-mounted connection