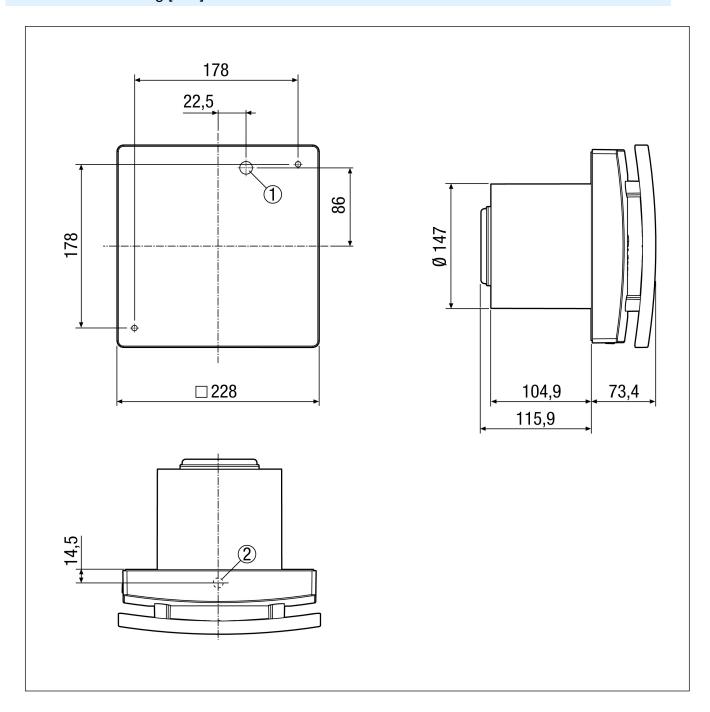

## Dimensioned drawing [mm]

- $\textcircled{1} \ \, \textbf{Cable entry for recessed-mounted connection}$
- ② Cable bushing for surface-mounted connection