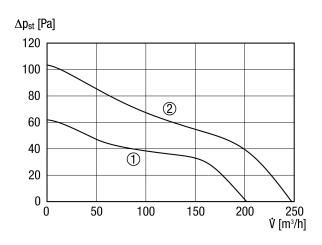

packaging                      | 235 mm                              |
| Height with packaging                     | 235 mm                              |
| Depth with packaging                      | 200 mm                              |
| Airstream temperature at I <sub>Max</sub> | 40 °C                               |



# ECA 150 ipro RCH

| Sound pressure level | 33 dB(A) / 40 dB(A) (Distance 3 m, Free-field conditions) |
|----------------------|-----------------------------------------------------------|
| Packing unit         | 1 piece                                                   |
| Range                | A                                                         |
| GTIN (EAN)           | 4012799840886                                             |

#### Characteristic curve



- ① Performance level 1
- ② Performance level 2

# ECA 150 ipro RCH



## Dimensioned drawing [mm]



- $\textcircled{1} \ \, \textbf{Cable entry for recessed-mounted connection}$
- ② Cable bushing for surface-mounted connection