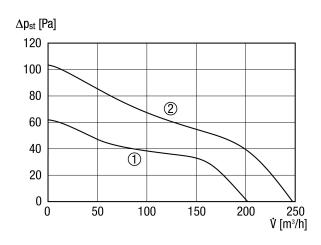

with packaging                      | 235 mm                             |
| Height with packaging                     | 235 mm                             |
| Depth with packaging                      | 200 mm                             |
| Airstream temperature at I <sub>Max</sub> | 40 °C                              |



# ECA 150 ipro RC

| Sound pressure level | 33 dB(A) / 40 dB(A) (Distance 3 m, Free-field conditions) |
|----------------------|-----------------------------------------------------------|
| Packing unit         | 1 piece                                                   |
| Range                | A                                                         |
| GTIN (EAN)           | 4012799840879                                             |

#### Characteristic curve



- ① Performance level 1
- ② Performance level 2

# ECA 150 ipro RC

# MAICO VENTILATOREN

## Dimensioned drawing [mm]



- $\ensuremath{\textcircled{1}}$  Cable entry for recessed-mounted connection
- ② Cable bushing for surface-mounted connection