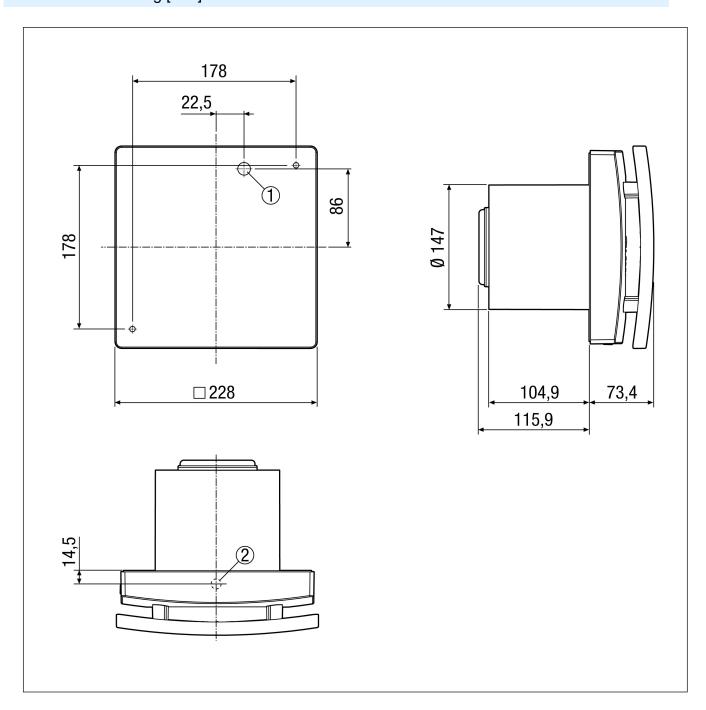

## Dimensioned drawing [mm]

- $\ensuremath{\textcircled{1}}$  Cable entry for recessed-mounted connection
- ② Cable bushing for surface-mounted connection