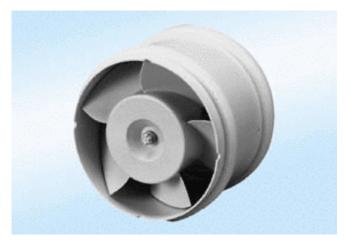

## ECA 15/2 E 24 V

### Short description

Duct-mounted fan for safety extra-low voltage

## Application examples

Bathroom, WC, Storage room, Larder, Cellar

Article number

0080.0992

#### Technical data

| Model                 | Safety extra-low voltage (SELV)    |
|-----------------------|------------------------------------|
| Air flow volume       | 320 m³/h                           |
| Rotating speed        | 2.600 1/min                        |
| Type of voltage       | Alternating current                |
| Rated voltage         | 24 V                               |
| Power consumption     | 40 W                               |
| I <sub>max</sub>      | 2,2 A                              |
| Type of installation  | Recessed-mounted                   |
| Installation position | vertical / horizontal              |
| Material              | Synthetic material                 |
| Colour                | Traffic white, similar to RAL 9016 |
| Weight                | 1,135                              |
| Sound pressure level  | 53 dB(A)                           |
| Packing unit          | 1 piece                            |
| Range                 | A                                  |
| GTIN (EAN)            | 4012799809920                      |