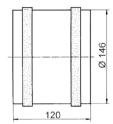

voltage         | 24 V                               |
| Power consumption     | 40 W                               |
| I <sub>max</sub>      | 2,2 A                              |
| Type of installation  | Recessed-mounted                   |
| Installation position | vertical / horizontal              |
| Material              | Synthetic material                 |
| Colour                | Traffic white, similar to RAL 9016 |
| Weight                | 1,135                              |
| Sound pressure level  | 53 dB(A)                           |
| Packing unit          | 1 piece                            |
| Range                 | A                                  |
| GTIN (EAN)            | 4012799809920                      |

# ECA 15/2 E 24 V



## Dimensioned drawing [mm]