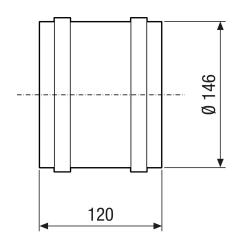

## Dimensioned drawing [mm]

#### Technical data

| Air flow volume                           | 170 m³/h                                       |
|-------------------------------------------|------------------------------------------------|
| Rotating speed                            | 1.420 1/min                                    |
| Speed controllable                        | ✓                                              |
| Reversing capacity                        | -                                              |
| Type of voltage                           | Alternating current                            |
| Rated voltage                             | 230 V                                          |
| Frequency                                 | 50 Hz/60 Hz                                    |
| Power consumption                         | 18 W                                           |
| I <sub>nom</sub>                          | 0,1 A                                          |
| I <sub>max</sub>                          | 0,12 A                                         |
| Degree of protection                      | IP 44                                          |
| Mains cable                               | 3 x 1,5 mm <sup>2</sup>                        |
| Type of installation                      | Recessed-mounted                               |
| Installation position                     | any                                            |
| Material                                  | Synthetic material                             |
| Colour                                    | Traffic white, similar to RAL 9016             |
| Weight                                    | 1,1 kg                                         |
| Weight including packaging                | 1,15 kg                                        |
| Nominal size                              | 150 mm                                         |
| Width                                     | 146 mm                                         |
| Height                                    | 146 mm                                         |
| Depth                                     | 120 mm                                         |
| Width with packaging                      | 155 mm                                         |
| Height with packaging                     | 155 mm                                         |
| Depth with packaging                      | 135 mm                                         |
| Airstream temperature at I <sub>Max</sub> | 40 °C                                          |
| Sound pressure level                      | 29 dB(A) (Distance 3 m, Free-field conditions) |
| Packing unit                              | 1 piece                                        |
| Range                                     | A                                              |