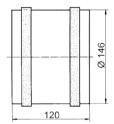

voltage         | 24 V                               |
| Power consumption     | 18 W                               |
| I <sub>max</sub>      | 0,83 A                             |
| Type of installation  | Recessed-mounted                   |
| Installation position | vertical / horizontal              |
| Material              | Synthetic material                 |
| Colour                | Traffic white, similar to RAL 9016 |
| Weight                | 1,135                              |
| Sound pressure level  | 39 dB(A)                           |
| Packing unit          | 1 piece                            |
| Range                 | A                                  |
| GTIN (EAN)            | 4012799809937                      |

# ECA 15/4 E 24 V



## Dimensioned drawing [mm]