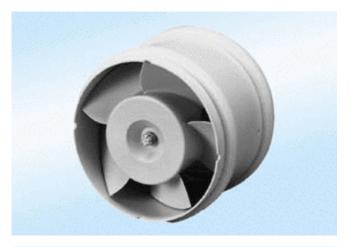

## ECA 15/4 E 24 V

#### Short description

Duct-mounted fan for safety extra-low voltage

## Application examples

Bathroom, WC, Storage room, Larder, Cellar

Article number

0080.0993

#### Technical data

| Model                 | Safety extra-low voltage (SELV)    |
|-----------------------|------------------------------------|
| Air flow volume       | 170 m³/h                           |
| Rotating speed        | 1.375 1/min                        |
| Type of voltage       | Alternating current                |
| Rated voltage         | 24 V                               |
| Power consumption     | 18 W                               |
| I <sub>max</sub>      | 0,83 A                             |
| Type of installation  | Recessed-mounted                   |
| Installation position | vertical / horizontal              |
| Material              | Synthetic material                 |
| Colour                | Traffic white, similar to RAL 9016 |
| Weight                | 1,135                              |
| Sound pressure level  | 39 dB(A)                           |
| Packing unit          | 1 piece                            |
| Range                 | A                                  |
| GTIN (EAN)            | 4012799809937                      |