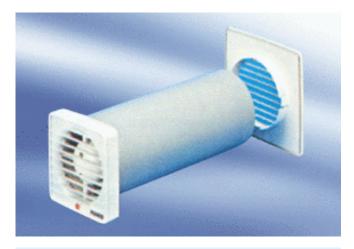

## Short description

Wall-mounted fan for bathroom and WC, with wall sleeve and internal and external grille