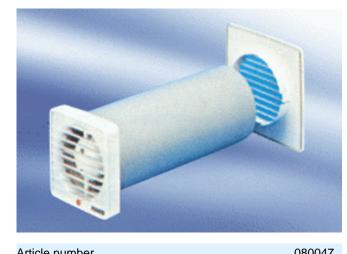

## Short description

Wall-mounted fan for bathroom and WC, with wall sleeve and internal and external grille, with time delay switch

## Application examples

Bathroom, WC, Storage room, Larder, Cellar

| Ar | τιςι | e r | านเ | mp | er |
|----|------|-----|-----|----|----|
|    |      |     |     |    |    |

080047