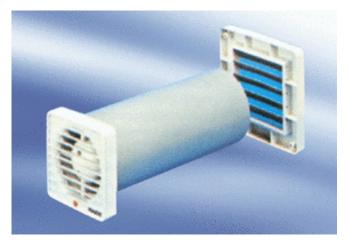

## Short description

Wall-mounted fan for bathroom and WC, with wall sleeve, internal grille and airstream-operated external shutter