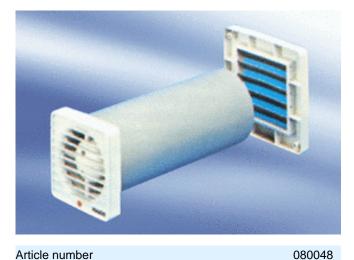

## Short description

Wall-mounted fan for bathroom and WC, with wall sleeve, internal grille and airstream-operated external shutter, model with time delay switch

## Application examples

Bathroom, WC, Storage room, Larder, Cellar

Article number