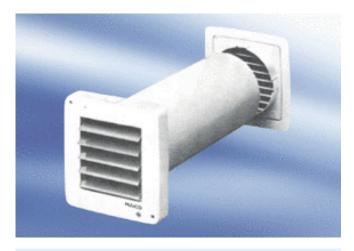

## Short description

Wall-mounted fan for bathroom and WC, with wall sleeve, electrically operated internal shutter and external grille

## Application examples

Bathroom, WC, Storage room, Larder, Cellar

Article number

080030