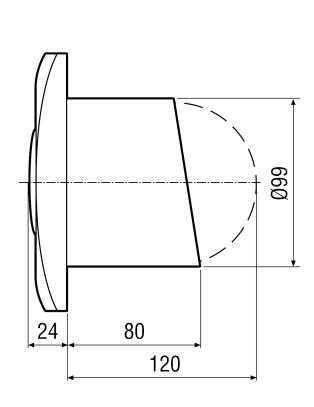

| 104 mm                                         |
| Width with packaging                      | 160 mm                                         |
| Height with packaging                     | 160 mm                                         |
| Depth with packaging                      | 130 mm                                         |
| Airstream temperature at I <sub>Max</sub> | 40 °C                                          |
| Sound pressure level                      | 26 dB(A) (Distance 3 m, Free-field conditions) |
| Packing unit                              | 1 piece                                        |



## ECA piano Standard

| Range      | A             |
|------------|---------------|
| GTIN (EAN) | 4012799840800 |

### Characteristic curve



## Dimensioned drawing [mm]





### PRODUCTDATA SHEET

# ECA piano Standard



① Cable entry