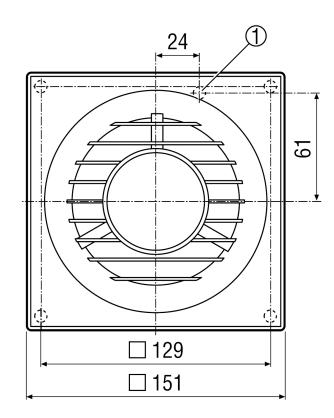

| 104 mm                                         |
| Width with packaging                      | 160 mm                                         |
| Height with packaging                     | 160 mm                                         |
| Depth with packaging                      | 130 mm                                         |
| Airstream temperature at I <sub>Max</sub> | 40 °C                                          |
| Sound pressure level                      | 26 dB(A) (Distance 3 m, Free-field conditions) |
| Packing unit                              | 1 piece                                        |



## ECA piano Standard

| Range      | A             |
|------------|---------------|
| GTIN (EAN) | 4012799840800 |

### Characteristic curve



## Dimensioned drawing [mm]





### PRODUCTDATA SHEET

# ECA piano Standard



① Cable entry