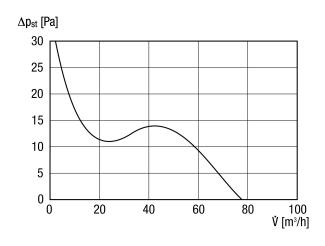

| 104 mm                                         |
| Width with packaging                      | 160 mm                                         |
| Height with packaging                     | 160 mm                                         |
| Depth with packaging                      | 130 mm                                         |
| Airstream temperature at I <sub>Max</sub> | 40 °C                                          |
| Sound pressure level                      | 26 dB(A) (Distance 3 m, Free-field conditions) |
| Packing unit                              | 1 piece                                        |



## ECA piano Standard

| Range      | A             |
|------------|---------------|
| GTIN (EAN) | 4012799840800 |

### Characteristic curve



## Dimensioned drawing [mm]





### PRODUCTDATA SHEET

# ECA piano Standard



① Cable entry