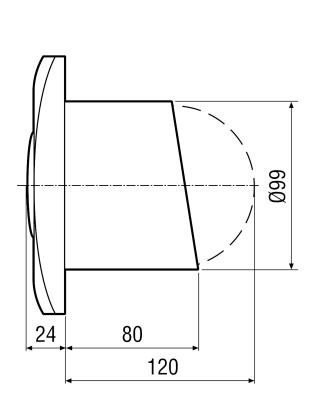

## Dimensioned drawing [mm]

#### Technical data

| Model                                     | Adjustable overrun                             |
|-------------------------------------------|------------------------------------------------|
| Air flow volume                           | 80 m³/h                                        |
| Rotating speed                            | 2.400 1/min                                    |
| Speed controllable                        | _                                              |
| Reversing capacity                        | -                                              |
| Type of voltage                           | Alternating current                            |
| Rated voltage                             | 230 V                                          |
| Frequency                                 | 50 Hz/60 Hz                                    |
| Nominal output                            | 8 W                                            |
| I <sub>max</sub>                          | 0,06 A                                         |
| Degree of protection                      | IP X4                                          |
| Mains cable                               | 5 x 1,5 mm <sup>2</sup>                        |
| Installation site                         | Wall / Ceiling                                 |
| Type of installation                      | Surface-mounted                                |
| Installation position                     | any                                            |
| Material                                  | Synthetic material                             |
| Colour                                    | Traffic white, similar to RAL 9016             |
| Weight                                    | 0,49 kg                                        |
| Weight including packaging                | 0,62 kg                                        |
| Nominal size                              | 100 mm                                         |
| Width                                     | 151 mm                                         |
| Height                                    | 151 mm                                         |
| Depth                                     | 104 mm                                         |
| Width with packaging                      | 160 mm                                         |
| Height with packaging                     | 160 mm                                         |
| Depth with packaging                      | 130 mm                                         |
| Airstream temperature at I <sub>Max</sub> | 40 °C                                          |
| Overrun time                              | 3 min - 25 min                                 |
| Sound pressure level                      | 26 dB(A) (Distance 3 m, Free-field conditions) |