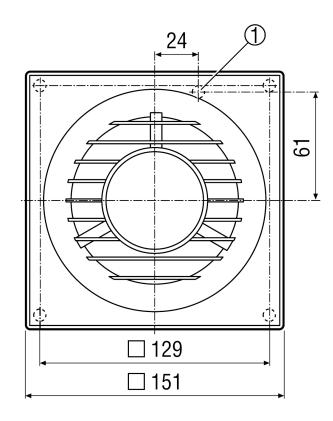

## Dimensioned drawing [mm]

# ECA piano TC

MAICO

① Cable entry

#### Technical data

| Model                                     | Adjustable overrun                             |
|-------------------------------------------|------------------------------------------------|
| Air flow volume                           | 80 m³/h                                        |
| Rotating speed                            | 2.400 1/min                                    |
| Speed controllable                        | _                                              |
| Reversing capacity                        | -                                              |
| Type of voltage                           | Alternating current                            |
| Rated voltage                             | 230 V                                          |
| Frequency                                 | 50 Hz/60 Hz                                    |
| Nominal output                            | 8 W                                            |
| I <sub>max</sub>                          | 0,06 A                                         |
| Degree of protection                      | IP X4                                          |
| Mains cable                               | 5 x 1,5 mm <sup>2</sup>                        |
| Installation site                         | Wall / Ceiling                                 |
| Type of installation                      | Surface-mounted                                |
| Installation position                     | any                                            |
| Material                                  | Synthetic material                             |
| Colour                                    | Traffic white, similar to RAL 9016             |
| Weight                                    | 0,49 kg                                        |
| Weight including packaging                | 0,62 kg                                        |
| Nominal size                              | 100 mm                                         |
| Width                                     | 151 mm                                         |
| Height                                    | 151 mm                                         |
| Depth                                     | 104 mm                                         |
| Width with packaging                      | 160 mm                                         |
| Height with packaging                     | 160 mm                                         |
| Depth with packaging                      | 130 mm                                         |
| Airstream temperature at I <sub>Max</sub> | 40 °C                                          |
| Overrun time                              | 3 min - 25 min                                 |
| Sound pressure level                      | 26 dB(A) (Distance 3 m, Free-field conditions) |