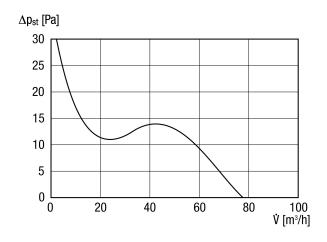

#### Characteristic curve

#### Technical data

| Model                                     | Adjustable overrun                             |
|-------------------------------------------|------------------------------------------------|
| Air flow volume                           | 80 m³/h                                        |
| Rotating speed                            | 2.400 1/min                                    |
| Speed controllable                        | _                                              |
| Reversing capacity                        | -                                              |
| Type of voltage                           | Alternating current                            |
| Rated voltage                             | 230 V                                          |
| Frequency                                 | 50 Hz/60 Hz                                    |
| Nominal output                            | 8 W                                            |
| I <sub>max</sub>                          | 0,06 A                                         |
| Degree of protection                      | IP X4                                          |
| Mains cable                               | 5 x 1,5 mm <sup>2</sup>                        |
| Installation site                         | Wall / Ceiling                                 |
| Type of installation                      | Surface-mounted                                |
| Installation position                     | any                                            |
| Material                                  | Synthetic material                             |
| Colour                                    | Traffic white, similar to RAL 9016             |
| Weight                                    | 0,49 kg                                        |
| Weight including packaging                | 0,62 kg                                        |
| Nominal size                              | 100 mm                                         |
| Width                                     | 151 mm                                         |
| Height                                    | 151 mm                                         |
| Depth                                     | 104 mm                                         |
| Width with packaging                      | 160 mm                                         |
| Height with packaging                     | 160 mm                                         |
| Depth with packaging                      | 130 mm                                         |
| Airstream temperature at I <sub>Max</sub> | 40 °C                                          |
| Overrun time                              | 3 min - 25 min                                 |
| Sound pressure level                      | 26 dB(A) (Distance 3 m, Free-field conditions) |