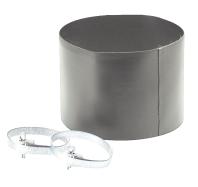

## ELM 28

Short description

Flexible cuff for sound and vibration damped assembly of ERM duct fans, DN 280

Article number

0092.0120