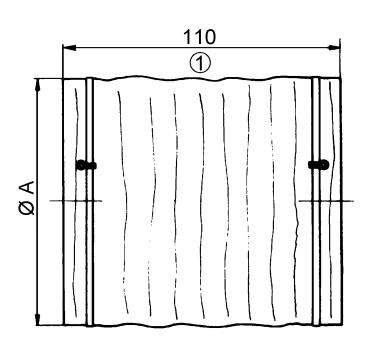

----------------|
| Colour                     | Silver grey        |
| Weight                     | 0,1 kg             |
| Weight including packaging | 0,15 kg            |
| Suitable for nominal size  | 280 mm             |
| Width                      | 280 mm             |
| Height                     | 280 mm             |
| Depth                      | 110 mm             |
| Width with packaging       | 230 mm             |
| Height with packaging      | 45 mm              |
| Depth with packaging       | 115 mm             |
| Ambient temperature        | 50 °C              |
| Packing unit               | 1 piece            |
| Range                      | С                  |
| GTIN (EAN)                 | 4012799921202      |

**PRODUCT**DATA SHEET



Dimensioned drawing [mm]





① Extended length

A 280