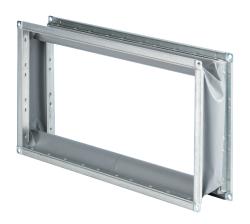

## Short description

Flexible couplings for mounting channel fans that are free from structure-borne noise, channel dimension 500 x 250 mm

Article number

## Technical data

| Installation site          | Channel            |
|----------------------------|--------------------|
| Material                   | Synthetic material |
| Weight                     | 2,17 kg            |
| Weight including packaging | 2,4 kg             |
| Channel dimension          | 500 mm x 250 mm    |
| Width                      | 540 mm             |
| Height                     | 290 mm             |
| Depth                      | 150 mm             |
| Width with packaging       | 570 mm             |
| Height with packaging      | 310 mm             |
| Depth with packaging       | 75 mm              |
| Packing unit               | 1 piece            |
| Range                      | D                  |
| GTIN (EAN)                 | 4012799921257      |