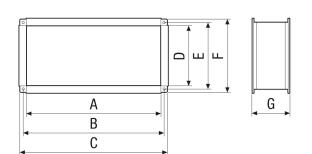

## Dimensioned drawing [mm]

| Α   | В   | С   | D   | Е   | F   | G   |
|-----|-----|-----|-----|-----|-----|-----|
| 500 | 520 | 540 | 250 | 270 | 290 | 150 |