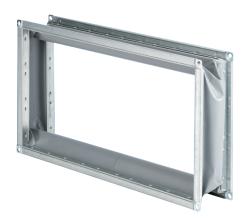

## Short description

Flexible couplings for mounting channel fans that are free from structure-borne noise, channel dimension 500 x 300 mm  $\,$ 

Article number

## Technical data

| Installation site          | Channel            |
|----------------------------|--------------------|
| Material                   | Synthetic material |
| Weight                     | 2,2 kg             |
| Weight including packaging | 2,475 kg           |
| Channel dimension          | 500 mm x 300 mm    |
| Width                      | 540 mm             |
| Height                     | 340 mm             |
| Depth                      | 150 mm             |
| Width with packaging       | 580 mm             |
| Height with packaging      | 365 mm             |
| Depth with packaging       | 75 mm              |
| Packing unit               | 1 piece            |
| Range                      | D                  |
| GTIN (EAN)                 | 4012799921264      |