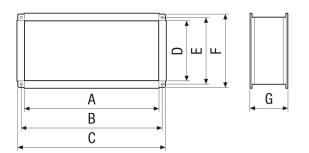

## Dimensioned drawing [mm]

| Α   | В   | С   | D   |
|-----|-----|-----|-----|
| 340 | 320 | 540 | 520 |