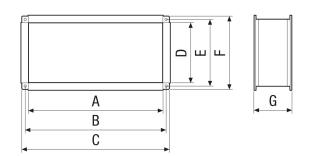

## Dimensioned drawing [mm]

| Α   | В   | С   | D   | Е   | F   | G   |
|-----|-----|-----|-----|-----|-----|-----|
| 600 | 620 | 640 | 300 | 320 | 340 | 150 |