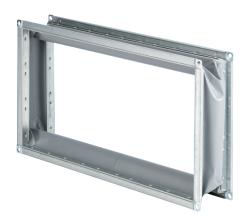

## **ELP 28**

## Short description

Flexible couplings for mounting channel fans that are free from structure-borne noise, channel dimension  $600 \times 300$  mm

Article number

0092.0127